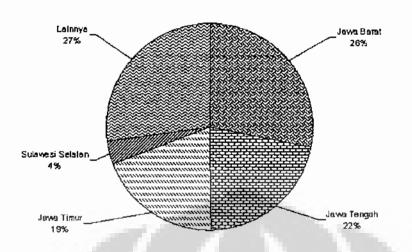

Sebagai gambaran mengenai potensi bambu di Indonesia sebagai bahan baku utama dalam pembuatan bambu laminasi dapat dilihat dalam tabel dan pie chart dibawah ini.

| Uraian |              | Rumah Tangga Kehutanan |                  |                        | RT Usaha BMU       |                  |                        |  |
|--------|--------------|------------------------|------------------|------------------------|--------------------|------------------|------------------------|--|
|        |              |                        | Jumlah<br>Rumpun | Jml Rpn<br>Siap Tebang | Jumlah<br>RT Usaha | Jumlah<br>Rumpun | Jm1 Rpn<br>Siap Tebang |  |
| JA     | WA           |                        |                  |                        |                    |                  |                        |  |
| a,     | Absolut      | 3 576 492              | 29 139 388       | 21 161 547             | 389 169            | 17 974 175       | 12 617 844             |  |
| b.     | Persentase   |                        |                  |                        |                    |                  |                        |  |
|        | •Thd total   | 75,69                  | 76,83            | 75,89                  | 74,62              | 78,70            | 77,08                  |  |
|        | •Siap tebang |                        |                  | 76,62                  |                    |                  | 70,20                  |  |
| C.     | Rata-rata    |                        | 8,15             | 5,92                   |                    | 46,19            | 32,42                  |  |
| LU     | AR JAWA      |                        |                  |                        |                    |                  |                        |  |
| a.     | Absolut      | 1 148 806              | 8 786 890        | 6 721 780              | 132 349            | 4 865 497        | 3 751 487              |  |
| b.     | Persentase   |                        |                  | 12 11                  |                    |                  | -                      |  |
|        | •Thd total   | 24,31                  | 23,17            | 24,11                  | 25,38              | 21,30            | 22,92                  |  |
| _      | •Siap tebang |                        | 122              | 76,50                  |                    |                  | 77,10                  |  |
| C.     | Rata-rata    | -                      | 7,65             | 5,85                   |                    | 36,76            | 28,35                  |  |
| INC    | OONESIA      |                        |                  |                        |                    |                  |                        |  |
| a.     | Absolut      | 4 7 25 298             | 37 926 278       | 27 883 327             | 521 5 <b>18</b>    | 22 839 672       | 16 369 331             |  |
| b.     | Persentase   | 1                      |                  | 1                      |                    |                  |                        |  |
|        | •Thd total   | 100,00                 | 100,00           | 100,00                 | 100,00             | 100,00           | 100,00                 |  |
|        | •Siap tebang | 1                      |                  | 73,52                  |                    |                  | 71,67                  |  |
| C.     | Rata-rata    | 1                      | 8,03             | 5,90                   |                    | 43,79            | 31,39                  |  |

| Tabel 1.1 | Populasi Rumpun | Tanaman Bambu ` | Yang Dikuasai/ | Diusahakan | Rumah Tangga |
|-----------|-----------------|-----------------|----------------|------------|--------------|
|-----------|-----------------|-----------------|----------------|------------|--------------|

Sumber : www.dephut.go.id

Gambar I.I Potensi Bambu di Indonesia

Sumber : www.dephut.go.id

Data diatas di buat pada tahun 2003, dengan kemampuan tumbuh bambu yang lebih cepat dibandingkan kayu (diasumsikan bisa mencapai 2-3 tahun), maka rumpun bambu yang tergolong siap tebang pada tahun 2003 akan telah diperbarui kembali dengan rumpun bambu yang telah tumbuh. Dari data di atas juga dapat dilihat sebaran populasi bambu terbanyak ada di Pulau Jawa, khususnya di Jawa Barat. Oleh karena alasan dekat dengan bahan baku, maka kami memperkirakan pabrik furnitur PT XYZ akan didirikan di Ciganjur, Jakarta.