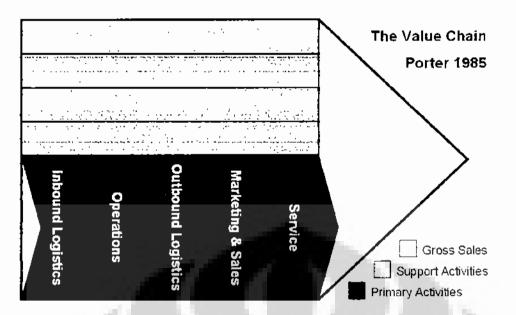

Tabel 5.1 Nilai Perhitungan Matriks TOWS Untuk PT.XYZ

Sumber : Diolah oleh penulis

205