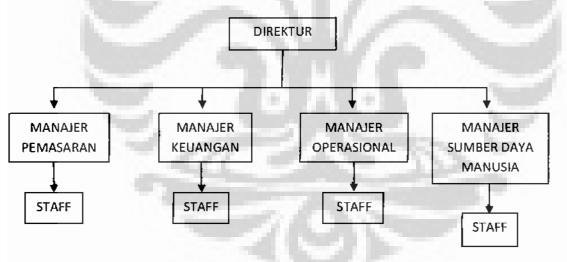

dengan tepat dan benar sehingga nantinya akan terjalin koordinasi serta keselarasan didalam perusahaan yang akan mengakibatkan meningkatnya kinerja perusahaan.

Struktur organisasi yang akan digunakan oleh PT.XYZ yaitu struktur organisasi fungsional. Dimana departemen-departemen dalam struktur organisasi ini akan dibagi berdasarkan fungsinya dan sifat pengambilan keputusan yang cenderung sentralisasi. Menurut Robbins (2001), suatu struktur organisasi dapat didefinisikan sebagai cara mendistribusikan tugas-tugas yang ada secara formal, yang dikelompokkan serta dikoordisasikan dalam suatu organisasi atau perusahaan. Struktur organisasi secara formal dapat menciptakan suatu aturan yang jelas dalam bekerja sama mencapai tujuan perusahaan. Struktur organisasi PT. XYZ bisa dilihat dibawah ini.



Gambar 5.1. Struktur Organisasi PT. XYZ

Sumber : PT. XYZ

Universitas Indonesia

Į

PT. XYZ adalah perusahaan yang menghasilkan furniture yang berkualitas, oleh karena itu sangat penting dalam setiap pengerjaan produk-produknya menggunakan standarisasi yang ketat yang ditetapkan perusahaan.

Ada enam elemen kunci yang harus diperhatikan dalam mendesain serta merancang struktur organisasi PT.XYZ, yaitu :

# 8.4.1 Work Specialization

Karyawan dari PT. XYZ diharapkan bisa mempunyai keterampilan yang beragam dibidang Furniture. Jadi *Low work specialization* direncanakan untuk ditetapkan di PT. XYZ. Desain pekerjaan yang terlalu spesifik akan membuat karyawan menjadi sangat ahli dalam satu hal, maka jumlah karyawan yang dibutuhkan untuk melakukan suatu pekerjaan yang mempunyai beberapa pro