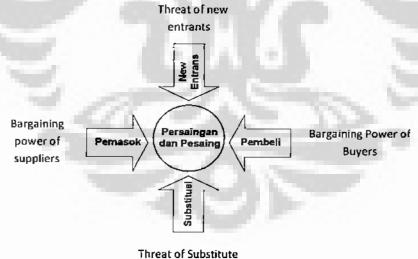

# ANALISIS INDUSTRI

Analisa lingkungan mikro merupakan suatu analisa untuk mengetahui kekuatan yang dapat mempengaruhi kelangsungan hidup suatu industri. Dengan menganalisa lingkungan mikro, kita bisa tahu faktor-faktor yang menentukan agar perusahaan bisa bersaing didalam industri tersebut. Untuk menganalisa lingkungan mikro, PT. XYZ akan menggunakan analisa industri model dari Michael. E. Porter "Five Forces". Model dari Porter (1980) menyatakan bahwa ada 5 (Lima) faktor yang mempengaruhi kelangsungan hidup suatu industri atau bisnis, yaitu :

- 1. Persaingan antar unit-unit di dalam industri (Rivalry Among Existing Firms)
- 2. Resiko masuknya pesaing baru (Threat of New Entrants)
- 3. Kemampuan tawar menawar dari pembeli (Bargaining Power of Buyers)
- 4. Kemampuan tawar menawar dari supplier (Bargaining Power of Suppliers)
- 5. Ancaman jasa pengganti (Threat of Subtitute Services)

Products or services

Gambar 3.1 Five Forces Model, Michael Porter

14

#### 3.1 Rivarly Among Existing Firms

Di dalam industry furniture tingkat persaingannya bisa dikatakan cukup tinggi. Karena telah ada dipasar sebelum PT. XYZ perusahaan furniture baik dalam skala menengah maupun besar dan sudah mempunyai nama yang melekat dengan konsumen. Misalnya Olympic, Ligna bahkan Da Vinci yang telah mempunyai *brand awereness* yang besar dibenak konsumen. *Brand-brand* tersebut sudah mempunyai lini produk yang banyak dan sudah mempunyai cabang-cabang yang tersebar serta telah lama berkecimpung lama di industri ini.

#### 3.2 Threats of New Entrants

Dalam suatu bisnis, perusahaan harus mengetahui ancaman-ancaman apa yang akan datang dari para pendatang baru. Dan para pendatang barupun harus mengerti apa saja yang harus dibutuhkan untuk hanya bisa masuk didalam industri furniture ini.

### **3.3 Bargaining Power of Buyers**

Di Indonesia, industri furniture yang menggunakan bambu laminasi sebagai bahan baku utama masih sangat sedikit. Berbeda halnya yang terjadi di luar negeri, bambu laminasi sudah menjadi bahan baku yang banyak digunakan selain kayu, besi, logam dan lainnya. Ini terjadi di Negara Jerman, China dan Amerika yang sudah banyak industry disana yang menggunakan bambu laminasi terutama furniture. Ini memungkinkan bargaining power of buyers yang akan terjadi rendah.

## 3.4 Bargaining Power of Suppliers

Peluang PT. XYZ akan adanya tawar-menawar dengan supplier atau pemasok bambu akan rendah. Ini disebabkan masih banyaknya daerah sebagai pemasok bambu atau supplier bambu yang ada di Indonesia. Karena murahnya harga bambu serta didukung dengan kualitas yang bagus dan daerah penghasil bambu yang tersebar ditiap propinsi maka akan menciptakan peluang bagi PT. XYZ agar bisa bersaing di industri furniture ini. Populasi tentang daerah-daerah penghasil bambu bisa dilihat di dalam tabel 3.1

#### 3.5 Threat of Substitute Products

Bahan baku lain yang menjadi produk substitusi dari bambu laminasi banyak tersedia dan dipakai sebelumnya. Seperti kayu, logam, dan lainnya merupakan bahan baku substitusi dari bambu laminasi. Tetapi bahan baku selain bambu tersebut mempunyai beberapa kelemahan diantaranya masa tanam dan panen yang lama, lahan yang diperlukan luas, harus melakukan tebang pilih serta sangat memicu efek pemanasan global yang saat ini sering dibicarakan.