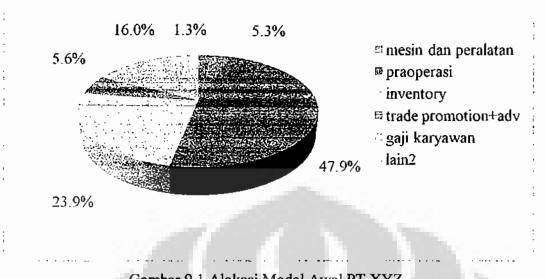

PT XYZ diperkirakan sebesar Rp.5.310.028.000,- (Lima Milyar Tiga Ratus Sepuluh Juta Dua Puluh Delapan Ribu Rupiah). Dengan penjabaran modal tersebut sebagai berikut (Sukmono,2008):

- a) Pembelian Mesin dan Peralatan, dengan total kebutuhan dana sebesar Rp100.900.000,00.
- b) Kegiatan sebelum dimulainya usaha, sebesar Rp. 2.542.352.000,00.
- c) Anggaran biaya inventory bahan baku yang berjumlah Rp1,267,200,000.00.
- d) Anggaran biaya untuk kegiatan trade promotion, sebesar Rp 100.000.000
- e) Anggaran biaya untuk advertising selama period tahun 2009 untuk satu tahun, sebesar Rp 200.000.000
- f) Anggaran biaya untuk gaji karyawan periode tahun 2009 selama satu tahun sebesar Rp 849.576.000
- g) Anggaran biaya lain-lain yang digunakan untuk kebutuhan tak terduga, sebesar Rp 50.000.000.

90



Gambar 9.1 Alokasi Modal Awal PT XYZ

Sumber: Sukmono, 2008

# 9.2 Sumber Dana

Sumber dana yang digunakan sebagai modal awal untuk bisnis PT XYZ berasal dari dana pribadi (*all equity*). Besarnya dana yang disetor oleh pemilik saham PT XYZ adalah sebagai berikut:

Tabel 9.1 Alokasi Sumber Dana PT XYZ

| NO | NAMA PEMILIK    | PROSENTASE<br>KEPEMILIKAN | JUMLAH DANA DISETOR<br>(Rp) |
|----|-----------------|---------------------------|-----------------------------|
| 1. | Bogi Sukmono    | 30%                       | 1.584.908.400,-             |
| 2. | Fajar Hudhiarto | 40%                       | 2.113.211.200,-             |
| 3. | Ferry Dianda    | 30%                       | 1.584.908.400,-             |

Sumber : Sukmono, 2008

# 9.3 Proyeksi Pendapatan Penjualan

Sebelum membuat p